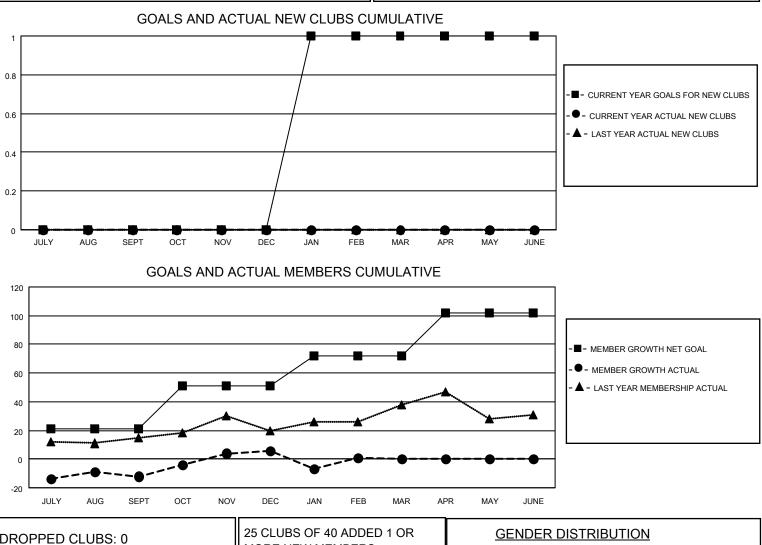

## LOCATION WISCONSIN

District 27 C2

Results as of: 2/28/2023

| Clubs                 |               |           |               | Members               |                          |                         |                                                    |
|-----------------------|---------------|-----------|---------------|-----------------------|--------------------------|-------------------------|----------------------------------------------------|
| RESULTS FOR 2022-2023 |               |           |               | RESULTS FOR 2022-2023 |                          |                         |                                                    |
| QUARTER               | NEW CLUB GOAL | NEW CLUBS | DROPPED CLUBS | QUARTER ME            | EMBER GROWTH NET<br>GOAL | MEMBER GROWTH<br>ACTUAL | DROPPED<br>MEMBERS ACTUAL<br>(including transfers) |
| JULY/AUG/SEPT         | 0             | 0         | 0             | JULY/AUG/SEPT         | 21                       | 27                      | 38                                                 |
| OCT/NOV/DEC           | 0             | 0         | 0             | OCT/NOV/DEC           | 30                       | 40                      | 20                                                 |
| JAN/FEB/MAR           | 1             | 0         | 0             | JAN/FEB/MAR           | 21                       | 25                      | 27                                                 |
| APR/MAY/JUNE          | 0             | 0         | 0             | APR/MAY/JUNE          | 30                       | 0                       | 0                                                  |